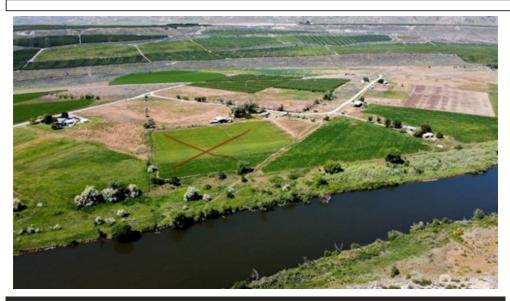

Keller Williams Realty Spokane 799 S Stevens Rd Spokane, WA 99204 (509) 888-0038

Rare Okanogan Riverfront Opportunity! Over 10 level acres currently planted in alfalfa with certified irrigation water rights. This prime parcel offers a blank slate for your farming visiongrow crops, raise animals, or build your dream homestead. With river frontage, fertile soil, and open space, this property combines tranquility with endless potential. Don't miss your chance to own productive land in a sought-after location!