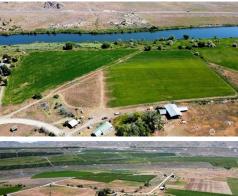

Keller Williams Realty Spokane 799 S Stevens Rd Spokane, WA 99204 (509) 888-0038

Rare Okanogan Riverfront Opportunity! Over 10 level acres currently planted in alfalfa with certified irrigation water rights. This prime parcel offers a blank slate for your farming visiongrow crops, raise animals, or build your dream homestead. With river frontage, fertile soil, and open space, this property combines tranquility with endless potential. Don't miss your chance to own productive land in a sought-after location!